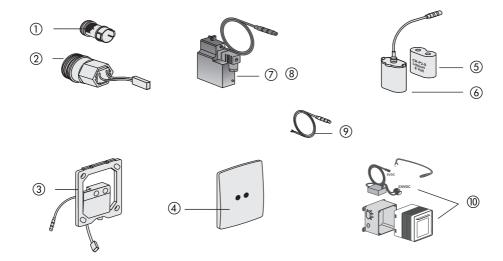

## DISCONTINUED PRODUCT – Urinal cartgridge valve technology with stainless steel cover plate (APIS 6 SM) (Code No. 16.065/066/067/068.00..0000) (from 2008 to 2009)

| No. | Name                                                                         | Code No.      | Recommended price/€ |
|-----|------------------------------------------------------------------------------|---------------|---------------------|
| 1   | Filter for cartridge valve technology                                        | 03.343.000000 |                     |
| 2   | Solenoid cartridge valve 6V DC                                               | 03.342.000000 |                     |
| 3   | Infra urinal control 6V DC                                                   | 03.368.000000 |                     |
| 4   | Stainless steel cover 120 x 150 x 16 mm                                      | 03.117.000000 |                     |
| 5   | Lithium battery 6V DC, CR P 2                                                | 02.993.000000 |                     |
| 6   | Battery holder for battery CR P 2                                            | 03.109.000000 |                     |
| 7   | Power supply 24V AC/6V DC                                                    | 03.113.000000 |                     |
| 8   | Power supply 230V AC/6V DC for single installation                           | 03.112.000000 |                     |
| 9   | Connection cable 600 mm with special plug                                    | 03.111.000000 |                     |
| 10  | Concealed power supply unit 230V AC/6V DC for single and series installation | 01.254.000000 |                     |
|     |                                                                              |               |                     |