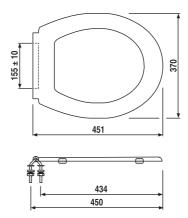

## **Product description**

WC seat without lid (thermoplastic)

thermoplastic heavy WC seat, 10-year guarantee against seat breakage, with adjustable stainless steel hinges with quickaction mounting, stainless steel security set, warm to the touch, 4-point support, easy cleaning due to completely smooth underside, suitable for all standard floor-standing and wall-mounted WCs, packed in a box Colour: alpine white