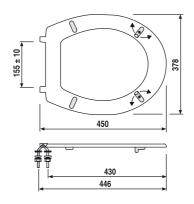

## SANIT WC seat 4002 without lid with axle stainless steel white

## WC seat 4002 without lid (abumed pur)

thermoplastic heavy WC seat, designed for use by the elderly and suitable for use in elderly care homes, healthcare and hospital

settings, 10-year guarantee against seat breakage, with stainless steel hinges with support axle, warm to the touch, easy cleaning due to completely smooth underside, lateral stability provided by 2 adjustable buffers, suitable for all standard floor-standing and wall-mounted WCs, packed in a box

Colour: alpine white

Weight: 0.70 kg

tested to DIN 19516

Accessories:

- socket wrench code no. 04.130.00..0000