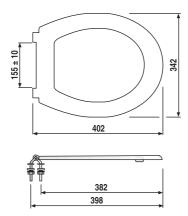

## **Product description**

Childrens WC seat (minisit) without lid

thermoplastic heavy WC seat, especially suitable for nursery schools, with adjustable stainless steel hinges and quick-action mounting, 10-

year guarantee against seat breakage, warm to the touch, 2-point support, easy cleaning due to completely smooth underside, suitable for all standard childrens WCs with holes for seat fastening as per online matching list, packed in a box