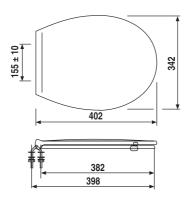

## **Product description**

Childrens WC seat (minisit)

thermoplastic heavy WC seat, especially suitable for nursery schools, 10-year guarantee against seat/lid breakage, with adjustable stainless steel hinges and quick-action mounting, warm to the touch, 2-point support, easy cleaning due to completely smooth underside, suitable for all standard childrens WCs with holes for seat fastening as per online matching list, packed in a box

Colour: ultramarine RAL 5002

Weight: 1.35 kg

Note: push plates for nursery schools see WC flush actuators