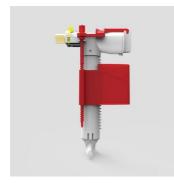

## Product description

25.003.00..0000

Universal fill valve 510 (multiflow)

size: G 3/8 x 20

small, compact construction, rapid filling rate of 3.6 l/min at 0.5 bar flow pressure, quick closing, extremely quiet, only 13 dB(A) (Noise Class I), easy to install and maintain due to simple snap and plug connections, brass connection, adjustable flush water volume controlled by an continuosly variable float, with telescopic pipe, for universal application in plastic and ceramic exposed cisterns and concealed cisterns, packed in a plastic bag tested to DIN EN 14124, KIWA and NF, SVGW certified