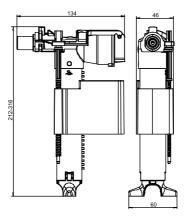

## Product description

25.003.00..0000

Universal fill valve 510 (multiflow)

size: G 3/8 x 20

small, compact construction, rapid filling rate of 3.6 l/min at 0.5 bar flow pressure, quick closing, extremely quiet, only 13 dB(A) (Noise Class I), easy to install and maintain due to simple snap and plug connections, brass connection, adjustable flush water volume controlled by an continuosly variable float, with telescopic pipe, for universal application in plastic and ceramic exposed cisterns and concealed cisterns, packed in a plastic bag tested to DIN EN 14124, KIWA and NF, SVGW certified