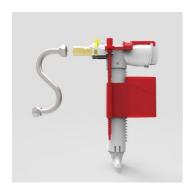

## SANIT Universal fill valve 510 (multiflow) with Z pipe

## **Product description**

Universal fill valve 510 (multiflow) with Z pipe size: G  $3/8 \times 30$ 

small, compact construction, rapid filling rate of 3.6 l/min at 0.5 bar flow pressure, quick closing, extremely quiet, only 13 dB(A)(Noise Class I), easy to install and maintain due to simple snap and plug connections, brass connecting parts, adjustable flush water volume controlled via continuously variable float, with telescopic pipe, with Z pipe and screw connection for concealed cisterns, packed in a plastic bag