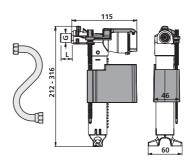

## **Product description**

Universal fill valve 510 (multiflow) with Z pipe size: G  $3/8 \times 30$ 

small, compact construction, rapid filling rate of 3.6 l/min at 0.5 bar flow pressure, quick closing, extremely quiet, only 13 dB(A)(Noise Class I), easy to install and maintain due to simple snap and plug connections, brass connecting parts, adjustable flush water volume controlled via continuously variable float, with telescopic pipe, with Z pipe and screw connection for concealed cisterns, packed in a plastic bag