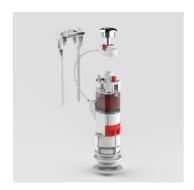

## Product description

Dual flush valve INEO for ceramic cisterns with lid fixation

for initial fitting or replacement of close-coupled ceramic cisterns with dual flush technology (9/3 or 6/3 litres), flexible cable flush actuation, full and partial flush volume infinitely adjustable between 9 and 6 litres and 4.5 and 3 litres respectively, variable installation height of 320 to 420 mm, push-button countersunk in lid or mounted on lid, suitable for hole diameters of 18 and 38 mm

supplied with: dual flush mechanism with safety catch for the cistern lid, chrome-plated push-button and rosette, fixing set for attaching cistern to WC, installation instructions, packed in a box