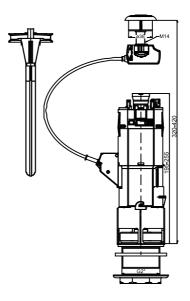

## Product description

Dual flush valve INEO for ceramic cisterns with lid fixation

for initial fitting or replacement of close-coupled ceramic cisterns with dual flush technology (9/3 or 6/3 litres), flexible cable flush actuation, full and partial flush volume infinitely adjustable between 9 and 6 litres and 4.5 and 3 litres respectively, variable installation height of 320 to 420 mm, push-button countersunk in lid or mounted on lid, suitable for hole diameters of 18 and 38 mm

supplied with: dual flush mechanism with safety catch for the cistern lid, chrome-plated push-button and rosette, fixing set for attaching cistern to WC, installation instructions, packed in a box