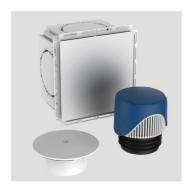

## **Product description**

Built-in wall box for flush mounting with ventilair air-admittance valve DN 70-100 box dimensions wxhxd=200x210x133 mm, suitable for brick wall and drywall installation, box depth adjustable by maximum 65 mm, integrated magnets for flush alignment of cover plate, adapter for air inlet pipe suitable for connection on 3 sides (DN 90 HT pipe not included), cover cap for DN 90 air inlet pipe with integrated air inlet openings, alpine white, polystyrene protection block, galvanised metal cover plate, wxh=185x195 mm, 2 suction cup holders for removing the cover plate