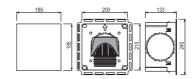

## **Product description**

Built-in wall box for flush mounting with ventilair air-admittance valve DN 70-100 box dimensions wxhxd=200x210x133 mm, suitable for brick wall and drywall installation, box depth adjustable by maximum 65 mm, integrated magnets for flush alignment of cover plate, adapter for air inlet pipe suitable for connection on 3 sides (DN 90 HT pipe not included), cover cap for DN 90 air inlet pipe with integrated air inlet openings, alpine white, polystyrene protection block, galvanised metal cover plate, wxh=185x195 mm, 2 suction cup holders for removing the cover plate