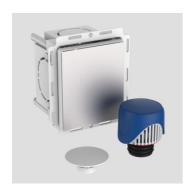

## **Product description**

Built-in wall box for flush mounting with ventilair air-admittance valve DN 30-50 box dimensions wxhxd=130x150x93 mm, suitable for brick wall and drywall installation, box depth adjustable by maximum 65 mm, integrated magnets for flush alignment of cover plate, adapter for air inlet pipe suitable for connection on 3 sides (DN 50 HT pipe not included), cover cap for DN 50 air inlet pipe with integrated air inlet openings, alpine white, polystyrene protection block, galvanised metal cover plate, wxh=115x135 mm, 2 suction cup holders for removing the cover plate