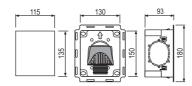

## **Product description**

Built-in wall box for flush mounting with ventilair air-admittance valve DN 30-50 box dimensions wxhxd=130x150x93 mm, suitable for brick wall and drywall installation, box depth adjustable by maximum 65 mm, integrated magnets for flush alignment of cover plate, adapter for air inlet pipe suitable for connection on 3 sides (DN 50 HT pipe not included), cover cap for DN 50 air inlet pipe with integrated air inlet openings, alpine white, polystyrene protection block, galvanised metal cover plate, wxh=115x135 mm, 2 suction cup holders for removing the cover plate