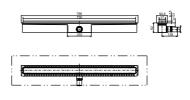

## SANIT Shower channel 750/50/62 horizontal height adjustable

## **Product description**

Shower channel ES 50, height adjustable, horizontal waste outlet, height 62 mm for solid wall installation, to drain floor-level showers, can be installed in the room or at the wall, minimum installation height 62 mm: odour trap height 30 mm (non-standard), consisting of stainless steel shower channel 50 mm wide, length 750 mm, with factory-fitted seal sleeve, drain frame, outlet capacity 0.5 l/sec, tested according to DIN EN 1253, incl. prefab assembly kit, height-adjustable and usable on both sides covering of stainless steel brushed or tileable for floor coverings between 6 and 15 mm (preset to 10 mm), covering of stainless steel brushed for floor coverings of 6 to 15 mm, covering tileable with floor coverings between 9 and 15 mm, with polystyrene carriers, building protection and fastenings, packed in a box