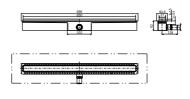

## SANIT Shower channel 650/50/62 horizontal height adjustable

## **Product description**

05.252.00..0000

Shower channel ES 50, height adjustable, horizontal waste outlet, height 62 mm for solid wall installation, to drain floor-level showers, can be installed in the room or at the wall, minimum installation height 62 mm: odour trap height 30 mm (non-standard), consisting of stainless steel shower channel 50 mm wide, length 650 mm, with factory-fitted seal sleeve, drain frame, outlet capacity 0.5 l/sec, tested according to DIN EN 1253, incl. prefab assembly kit, height-adjustable and usable on both sides covering of stainless steel brushed or tileable for floor coverings between 6 and 15 mm (preset to 10 mm), covering of stainless steel brushed for floor coverings of 6 to 15 mm, covering tileable with floor coverings between 9 and 15 mm, with polystyrene carriers, building protection and fastenings, packed in a box Accessories: - flexible connection hose code no. 03.878.00..0000 - Load distribution plate