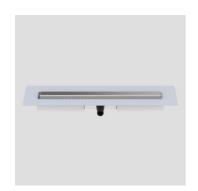

## SANIT Shower channel 650/50/62 horizontal height adjustable

## **Product description**

05.252.00..0000

Shower channel ES 50, height adjustable, horizontal waste outlet, height 62 mm for solid wall installation, to drain floor-level showers, can be installed in the room or at the wall, minimum installation height 62 mm: odour trap height 30 mm (non-standard), consisting of stainless steel shower channel 50 mm wide, length 650 mm, with factory-fitted seal sleeve, drain frame, outlet capacity 0.5 l/sec, tested according to DIN EN 1253, incl. prefab assembly kit, height-adjustable and usable on both sides covering of stainless steel brushed or tileable for floor coverings between 6 and 15 mm (preset to 10 mm), covering of stainless steel brushed for floor coverings of 6 to 15 mm, covering tileable with floor coverings between 9 and 15 mm, with polystyrene carriers, building protection and fastenings, packed in a box Accessories: - flexible connection hose code no. 03.878.00..0000 - Load distribution plate