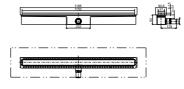

## SANIT Shower channel 1150/50/62 horizontal height adjustable

## Product description

05.254.00..0000

Item number

Shower channel ES 50, height adjustable, horizontal waste outlet, height 62 mm For solid wall installation, to drain floorlevel showers, can be installed in the room or at the wall, minimum installation height 62 mm: odour trap height 30 mm (non-standard), consisting of stainless steel shower channel 50 mm wide, length 1150 mm, with factory-fitted seal sleeve, drain frame, outlet capacity 0.5 l/sec, tested according to DIN EN 1253, incl. prefab assembly kit, height-adjustable and usable on both sides covering of stainless steel brushed or tileable for floor coverings between 6 and 15 mm (preset to 10 mm), covering of stainless steel brushed for floor coverings of 6 to 15 mm, covering tileable with floor coverings between 9 and 15 mm, with polystyrene carriers, building protection and fastenings, packed in a box Accessories: - flexible connection hose code no. 03.878.00..0000 - Load distribution plate