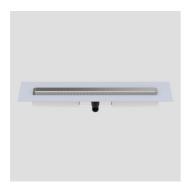

## SANIT Shower channel 1150/50/62 horizontal height adjustable

## Product description

05.254.00..0000

Item number

Shower channel ES 50, height adjustable, horizontal waste outlet, height 62 mm For solid wall installation, to drain floorlevel showers, can be installed in the room or at the wall, minimum installation height 62 mm: odour trap height 30 mm (non-standard), consisting of stainless steel shower channel 50 mm wide, length 1150 mm, with factory-fitted seal sleeve, drain frame, outlet capacity 0.5 l/sec, tested according to DIN EN 1253, incl. prefab assembly kit, height-adjustable and usable on both sides covering of stainless steel brushed or tileable for floor coverings between 6 and 15 mm (preset to 10 mm), covering of stainless steel brushed for floor coverings of 6 to 15 mm, covering tileable with floor coverings between 9 and 15 mm, with polystyrene carriers, building protection and fastenings, packed in a box Accessories: - flexible connection hose code no. 03.878.00..0000 - Load distribution plate