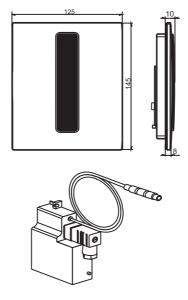

## **Product description**

Urinal cover plate INEO BRIGHT infrared, mains supply

for cartridge valve technology

Contact-free flushing system controlled by infrared sensor, hygienic pre-flush for approx. 0.5 seconds if more than 5 minutes have passed since the last use, can be used with universal cartridge roughing-in set, urinals with a lid should not be used in conjunction with infrared controlled urinal flush systems, with closing function with decreasing operation voltage, plug contacts are fail-safe, height/width/depth 145x125x10 mm, minimum distance to opposite wall: 0.9 m

Consisting of: 230V AC/6V DC power supply unit, cartridge filter power supply unit 6V DC, mounting frame with infrared module and control electronics, cover plate, including fastenings and mounting instruction, packed in a box