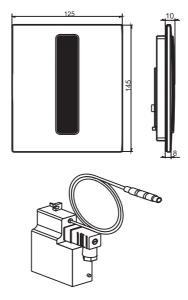

## **Product description**

Urinal cover plate INEO BRIGHT infrared, mains supply

for cartridge valve technology

Contact-free flushing system controlled by infrared sensor, hygienic pre-flush for approx. 0.5 seconds if more than 5 minutes have passed since the last use, can be used with universal cartridge roughing-in set, urinals with a lid should not be used in conjunction with infrared controlled urinal flush systems, with closing function with decreasing operation voltage, plug contacts are fail-safe, height/width/depth 145x125x10 mm, minimum distance to opposite wall: 0.9 m

Consisting of: 23OV AC/6V DC power supply unit, cartridge filter power supply unit 6V DC, mounting frame with infrared

module and control electronics, cover plate, including fastenings and mounting instruction, packed in a box