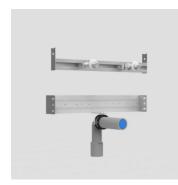

## Product description

Washbasin module for single hole mixers and exposed wall-mounted mixers\*

w/d: 444x70 mm, for installation in empty elements or directly in drywall constructions, universal application for washbasins and small washbasins, consisting of a waterproof plywood board with steel side brackets (galvanised), without connections for water supply, traverse for washbasin fixation in galvanised steel with 2 M10 bolts for fastening washbasin incl. thread protection washbasin fastenings, with waste bend DN 50/DN 40 incl. rubber collar DN 40/32, with sound-absorbing clip, including fastening set, packed in a box

 $^{*}$  in the case of wall-mounted mixers with threaded rod M 8 x 300

Note: when using module connector code no. 03.333.00..0000 installation in SANIT drywall construction system 996 possible