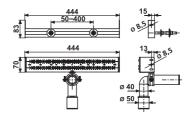

## Product description

Washbasin module for single hole mixers and exposed wall-mounted mixers\*

w/d: 444x70 mm, for installation in empty elements or directly in drywall constructions, universal application for washbasins and small washbasins, consisting of a waterproof plywood board with steel side brackets (galvanised), without connections for water supply, traverse for washbasin fixation in galvanised steel with 2 M10 bolts for fastening washbasin incl. thread protection washbasin fastenings, with waste bend DN 50/DN 40 incl. rubber collar DN 40/32, with sound-absorbing clip, including fastening set, packed in a box

 $^{*}$  in the case of wall-mounted mixers with threaded rod M 8 x 300

Note: when using module connector code no. 03.333.00..0000 installation in SANIT drywall construction system 996 possible