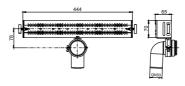

## **Product description**

Module for kitchen connections

w/d: 444/70 mm, for installation in empty elements or directly in drywall constructions, universal for the installation of angle valves and waste connections, consisting of waterproof plywood board with steel side brackets (galvanised), without connections for water supply, with waste bend DN 50 with sound-absorbing clip and fastening set, packed in a box