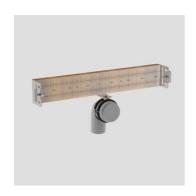

## **Product description**

Module for kitchen connections

w/d: 444/70 mm, for installation in empty elements or directly in drywall constructions, universal for the installation of angle valves and waste connections, consisting of waterproof plywood board with steel side brackets (galvanised), without connections for water supply, with waste bend DN 50 with sound-absorbing clip and fastening set, packed in a box