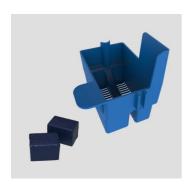

## **Product description**

INEO FRESH box for water box cube

Upgrade kit for concealed cisterns INEO CC-121-S-FO-2V-2C, CC-121-S-UO-2V-2C, CC-122-S-FO-2V-2C and CC-122-S-UO-2V-2C, INEO FRESH ensures hygiene and a pleasant fragrance in the toilet, preventing limescale in the cistern and toilet bowl, preferred application in rimless toilet bowls, simple and uncomplicated installation of the box, the water box cubes can be easily refilled through the access opening, economic consumption (ca. 4 weeks/cube) Scope of supply: INEO FRESH box including 2 water box cubes The cleaning cubes being used must be suitable for WC plastic cisterns and must not contain chlorine or any oxidizing components, otherwise the cistern may be damaged (e.g. stress cracking).