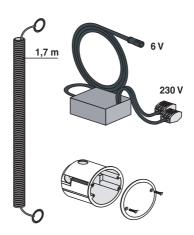

## **Product description**

Compact power supply 230V AC/6V DC

for the single power supply of electrical WC control systems for concealed cisterns with small access opening, for installation in drywalls with a wall thickness without tiles of maximum 25 mm

consisting of: concealed socket for drywall installation, external d:72.5 mm, depth 73 mm with power supply 230V AC/6V DC, with white plastic cover d:84 mm, with screws, with 230V AC cable connections, with 1 cable 2.1 m long and special 2-pin 6V DC plug, with empty pipe 1.7 m long incl. pull cord, with CE mark, packed in a box