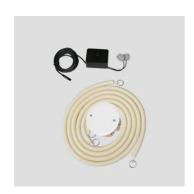

## **Product description**

Compact power supply 230V AC/6V DC

for the single power supply of electrical WC control systems for concealed cisterns with small access opening, for installation in drywalls with a wall thickness without tiles of maximum 25 mm

consisting of: concealed socket for drywall installation, external d:72.5 mm, depth 73 mm with power supply 230V AC/6V DC, with white plastic cover d:84 mm, with screws, with 230V AC cable connections, with 1 cable 2.1 m long and special 2-pin 6V DC plug, with empty pipe 1.7 m long incl. pull cord, with CE mark, packed in a box