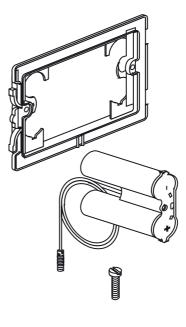

## **Product description**

03.161.00..0000

Battery compartment 6V DC for WC control systems for SANIT concealed cisterns with small access opening, CC-121-S-FO-2V-2C, CC-121-S-UO-2V-2C, CC-120-S-FO-2V-2C, CC-120-S-FO-2V-2C, for 6V power supply, suitable for WC control systems code no. 16.742.xx.0000 Recommendation: 4 alkaline batteries 1.5V R14 (LR1924/1,5 V) Consisting of: Actuator frame for push button S 704 and S 700 , battery compartment h/w/d 90 x 33 x 110 mm with connection cable 500 mm, special plug and fastenings, packed in a box