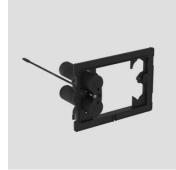

## **Product description**

03.161.00..0000

Battery compartment 6V DC for WC control systems for SANIT concealed cisterns with small access opening, CC-121-S-FO-2V-2C, CC-121-S-UO-2V-2C, CC-120-S-FO-2V-2C, CC-120-S-FO-2V-2C, for 6V power supply, suitable for WC control systems code no. 16.742.xx.0000 Recommendation: 4 alkaline batteries 1.5V R14 (LR1924/1,5 V) Consisting of: Actuator frame for push button S 704 and S 700 , battery compartment h/w/d 90 x 33 x 110 mm with connection cable 500 mm, special plug and fastenings, packed in a box