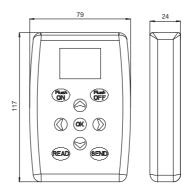

03.806.00..0000

## **SANIT Bidirect serv&main remote control DO-5.1S**

## ltem number

## Product description

03.806.00..0000

Bi-directional maintenance and service remote control DO-5.1 S

for non-contact monitoring and change of the factory settings of IR and RL1 urinal control systems, graphic display, languages: English, German, French, plastic case (I) 117 x (w) 79 x (d) 25 mm, with 2 x 1.5V alkaline batteries, DO-5.1 S can be used for urinal infrared technology from 09/2011 (series version 2) and urinal RL1-technology from 09/2011, WC push plate INEO BRIGHT Infrared, WC push plate INEO SCOP, automatic WC interval flush INEO REED (series version 3), packed in a box