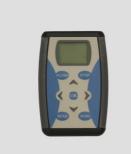

03.806.00..0000

## **SANIT Bidirect serv&main remote control DO-5.1S**

## ltem number

## Product description

03.806.00..0000

Bi-directional maintenance and service remote control DO-5.1 S

for non-contact monitoring and change of the factory settings of IR and RL1 urinal control systems, graphic display, languages: English, German, French, plastic case (I) 117 x (w) 79 x (d) 25 mm, with 2 x 1.5V alkaline batteries, DO-5.1 S can be used for urinal infrared technology from 09/2011 (series version 2) and urinal RL1-technology from 09/2011, WC push plate INEO BRIGHT Infrared, WC push plate INEO SCOP, automatic WC interval flush INEO REED (series version 3), packed in a box