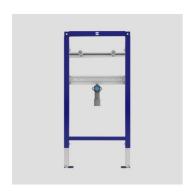

## SANIT Wash basin element INEO 1 hole mixer 985/525

## **Product description**

90,669,00.,T000

Washbasin element INEO for washbasins with single hole mixers

h/w/d: 985/525/75 mm self-supporting, powder-coated steel frame, for covering with plasterboard, installation onto a solid wall, in drywall constructions etc., 4-point fastening, fully pre-assembled, includes self-locking feet with swivel base plates and fastening set, suits all washbasins and small washbasins, adjustment range of feet from unfinished floor level to upper edge of finished floor level: 0-200 mm, adjustment range front to wall: 135-205 mm (when mounted on wall brackets code no. 17.257.00..T000), with multiply laminated plywood panel and scaling for free positioning of drinking water pipe wall plates, with 2 M10 bolts for fastening the washbasin including protection plugs and washbasin fastenings, with universal waste bend DN 50(d:50)/DN 40(d:40), including rubber collar for trap waste outlet DN 40(d:40)/DN 32(d:32), protection plugs and sound-absorbing clamp, packed in a box