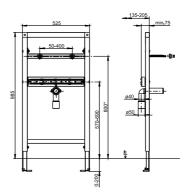

## SANIT Wash basin element INEO 1 hole mixer 985/525

## **Product description**

90,669,00.,T000

Washbasin element INEO for washbasins with single hole mixers

h/w/d: 985/525/75 mm self-supporting, powder-coated steel frame, for covering with plasterboard, installation onto a solid wall, in drywall constructions etc., 4-point fastening, fully pre-assembled, includes self-locking feet with swivel base plates and fastening set, suits all washbasins and small washbasins, adjustment range of feet from unfinished floor level to upper edge of finished floor level: 0-200 mm, adjustment range front to wall: 135-205 mm (when mounted on wall brackets code no. 17.257.00..T000), with multiply laminated plywood panel and scaling for free positioning of drinking water pipe wall plates, with 2 M10 bolts for fastening the washbasin including protection plugs and washbasin fastenings, with universal waste bend DN 50(d:50)/DN 40(d:40), including rubber collar for trap waste outlet DN 40(d:40)/DN 32(d:32), protection plugs and sound-absorbing clamp, packed in a box