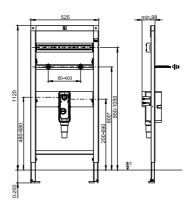

## **Product description**

90.673.00..T000

Washbasin element INEO for disabled people for single hole or exposed wall-mounted mixers h/w/d: 1,120/525/98 mm, self-supporting, powder-coated steel frame, for covering with plasterboard, installation onto a solid wall, in drywall constructions etc., 4-point fastening, fully pre-assembled, includes self-locking feet with swivel base plates and fastening set, suits all washbasins, adjust-ment range of feet from unfinished floor level to upper edge of finished floor level: 0-200 mm, adjustment range front to wall: 135-205 mm (when mounted on wall brackets code no. 17.257.00..T000), with multiply laminated plywood panel and scaling for the free positioning of drinking water pipe wall plates, with SANIT height-adjustable concealed trap code no. 31.608.00..0000 DN 50(d:50)/DN 40(d:40), with 2 M10 bolts for fastening the washbasin including protection plugs and washbasin fastenings, packed in a box