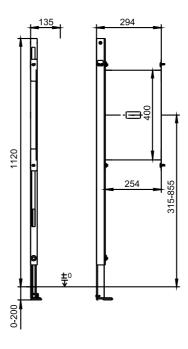

## **Product description**

90.680.00..TL00

Element for fixing handles and supports, left version

h/w/d: 1,120/294/48 mm, self-supporting, powder-coated steel frame, for covering with plasterboard, installation onto a solid wall, 2-point fastening, self-locking foot with swivel base plate and fastening set, can not becut, also suitable for bridging gaps of 500 to 1100 mm between elements, adjustment range of foot from unfinished floor level to upper edge of finished floor level: 0-200 mm, adjustment range front to wall: 135-205 mm (when mounted on wall brackets code no. 17.257.00.. T000), packed in a box